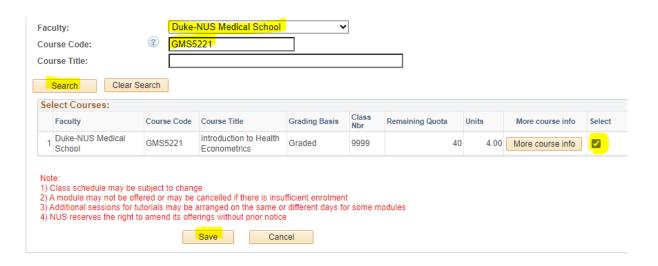

(Note: You can select up to a maximum of 2 modules but will be off

- 5. Under Faculty, choose "Duke-NUS Medical School"
- 6. Under Module Code, type in "GMS5807" for course "Monsoon School Certificate Course in TM" or "GMS5803" for course "Research Methods in Translational Medicine (From Target to Treatment)"
- 7. Search for the module
- 8. Check the box under the column "Select"
- 9. Click on "Save" to add the module

- 10. You will see the module added in the main application page.
- 11. Click on "Save & Proceed to Next Page"

**Step 5: Complete personal particulars.** 

1. **Personal Particulars** - Retrieve your personal particulars using Singpass. Foreigners without SingPass are required to manually key in their details and upload a copy of the passport manually later.