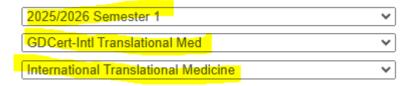

#### Click on ONE of the options below:

- 2. Choose the following in the dropdown menu
  - a. Academic Year & Semester: "2025/2026 Semester 1"
  - b. Programme/Student Category: "GDCert-Intl Translational Med"
  - c. Specialisation/Level of study: "Health Economic Evaluation"