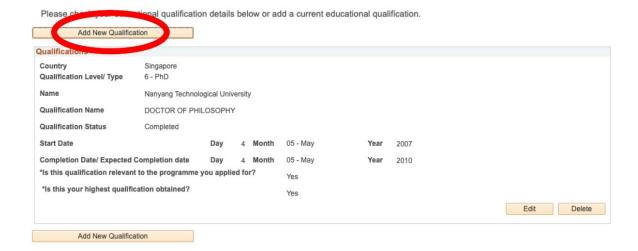

Please fill in or amend your personal particulars as below.

Retrieve Myinfo with singpass

2. Academic Qualification - Add only your Highest Academic Qualification by clicking on "Add New Qualification"

- 3. Employment Details Add your current employment details
- 4. Upload supporting documents Upload all necessary documents. You do not need to upload your IC if you retrieved your info using SingPass
- 5. Other Details & Declaration Submit as per on screen instructions
- 6. Confirmation Check and ensure all details that you have submitted are accurate