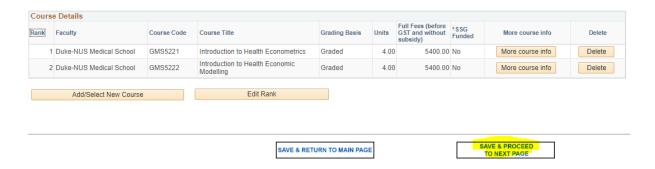

- 10. You will see the module added in the main application page.
- 11. Click on "Save & Proceed to Next Page"

**Step 5: Complete personal particulars.** 

1. **Personal Particulars** - Retrieve your personal particulars using Singpass. Foreigners without SingPass are required to manually key in their details and upload a copy of the passport manually later.