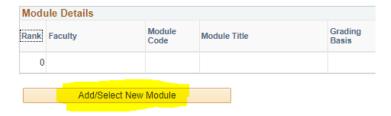

- 3. Click on "Apply Now"
- 4. Click on "Add/Select New Module"

Please click on the "Add/Select New Module" button below to select

The "Rank" column refers to your preference order for the modules 1,2,3,.. or 8) and click 'Save Edit Rank'.