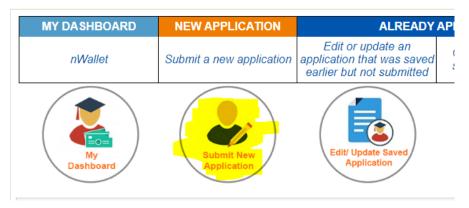

#### **Step 4: Submit an Application for Module**

1. Click on "Submit a New Application"