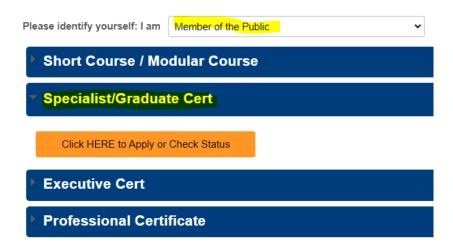

## Step 3: Login to the Online Application Portal.

- 1. Go to <a href="https://myapplications.nus.edu.sg">https://myapplications.nus.edu.sg</a>
- 2. At the first prompt, identify yourself as a "Member of the Public"
  - a. Select this even if you are corporate sponsored, do however, let Jason know the HR contact for your corporate sponsorship is
- 3. Click on "Specialist / Graduate Cert" -> "Click HERE to Apply or Check Status" (Orange button)
- 4. Login to the account you created