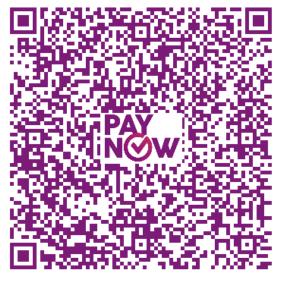

## **Donation via PayNow**

 Donors can make a donation via PayNow to Student Financial Aid Fund by scanning the QR code or by keying in the Unique Entity Number (UEN) 200604346E.

Participating banks include Citibank, DBS/POSB, HSBC,
Maybank, OCBC, Standard Chartered, UOB, ICBC and BOC.

#### **Donation via PayNow**

OR

- 1. Launch your mobile banking application.
- 2. Click on "Scan & Pay" and scan the PayNow QR or click on "PayNow", select UEN and key in 200604346E.