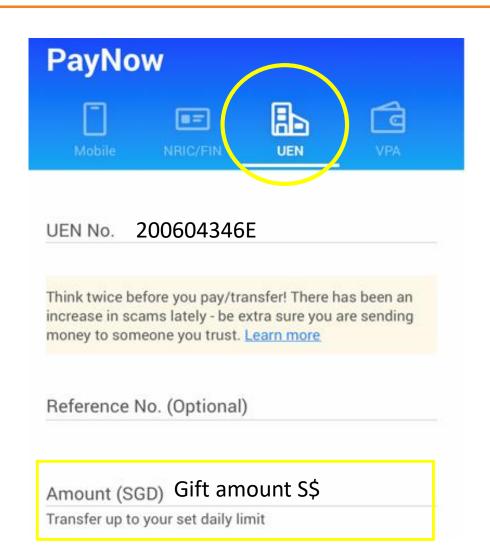

## **Donation via PayNow**

 Donors can make a donation via PayNow to Student Financial Aid Fund by scanning the QR code or by keying in the Unique Entity Number (UEN) 200604346E.

Participating banks include Citibank, DBS/POSB, HSBC,
Maybank, OCBC, Standard Chartered, UOB, ICBC and BOC.

#### **Donation via PayNow**

OR

- 1. Launch your mobile banking application.
- 2. Click on "Scan & Pay" and scan the PayNow QR or click on "PayNow", select UEN and key in 200604346E.

#### **Review and confirm**

3. Please confirm the donation amount and UEN details.

4. Done! Thank you so much for your generosity.

If you wish to receive tax deduction, kindly take a screenshot of the successful transaction or the Reference No. and submit via link below.