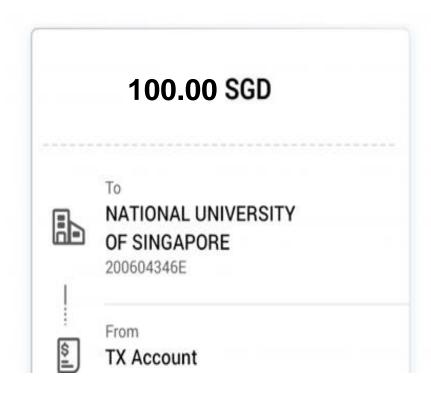

#### **Review and confirm**

3. Please confirm the donation amount and UEN details.

4. Done! Thank you so much for your generosity.

If you wish to receive tax deduction, kindly take a screenshot of the successful transaction or the Reference No. and submit via link below.