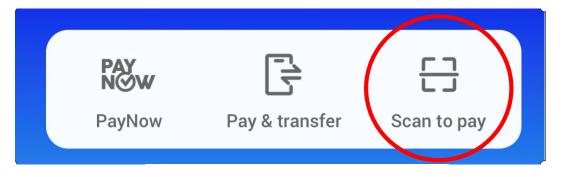

#### **Donation via PayNow**

OR

- 1. Launch your mobile banking application.
- 2. Click on "Scan & Pay" and scan the PayNow QR or click on "PayNow", select UEN and key in 200604346E.